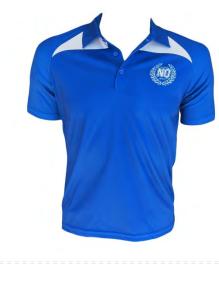

| Travel / Dress Shirt |                                                                                              |  |  |  |  |
|----------------------|----------------------------------------------------------------------------------------------|--|--|--|--|
|                      | Royal Micro Mesh Sublimated Polo<br>White logo left front<br>White Northern on back shoulder |  |  |  |  |
| Size:                | 10-14 – S- XXL                                                                               |  |  |  |  |
| Price:               | \$33.00                                                                                      |  |  |  |  |