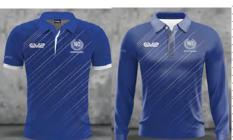

| Officials P | olo Shirt - | Short & | Long sleeve |
|-------------|-------------|---------|-------------|
| -,          |             |         |             |
|             |             |         |             |
| *           |             |         |             |

ea

| Description: | Royal/White Embroidered logo left front |
|--------------|-----------------------------------------|
| Size:        | Ladies and mens sizes                   |
|              |                                         |

\$35.00

Price:

| Playing Shirt |                                                    |  |  |  |  |  |
|---------------|----------------------------------------------------|--|--|--|--|--|
| Description:  | Royal/White with Sublimation of Colours<br>Sleeves |  |  |  |  |  |
| Size:         | XXXS - XXL                                         |  |  |  |  |  |
| Price:        | \$40.00                                            |  |  |  |  |  |