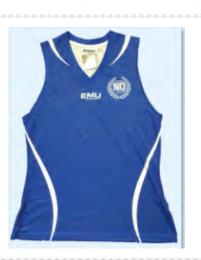

| Description: | Royal/White with Sublimation of Colours |       |  |  |  |  |
|--------------|-----------------------------------------|-------|--|--|--|--|
| -<br>-<br>-  | V Neck Sleeveless                       | 0000  |  |  |  |  |
| Size:        | 6 - 20                                  |       |  |  |  |  |
| Price:       | \$40.00                                 | 计计计计计 |  |  |  |  |