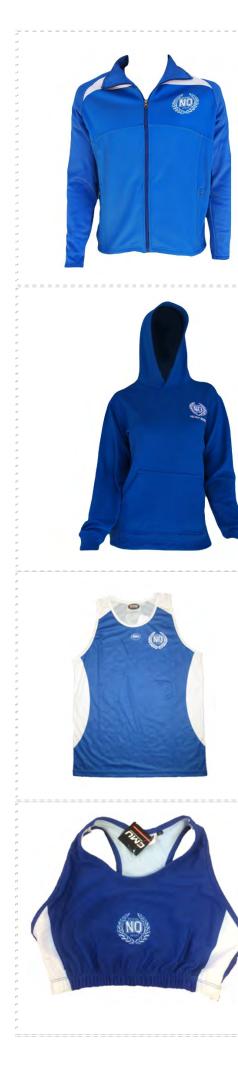

| Tracksui     | t Jacket                                                                                    |
|--------------|---------------------------------------------------------------------------------------------|
| Description: | Royal/White part sublimated jacket<br>Full Zip, 2 Pockets<br>Fully lined<br>Logo left front |
| Size:        | 3XS - XXL                                                                                   |
| Price:       | \$60.00                                                                                     |
| Hoodies      |                                                                                             |
| Description: | Royal with embroidered NQ School Sport logo le                                              |

| Description: | Royal with embroidered NQ School Sport logo | o lę |
|--------------|---------------------------------------------|------|
| Size:        | 12 kids - XL                                |      |
| Price:       | \$45.00                                     |      |

| Athletics Singlet – Boys round neck / |
|---------------------------------------|
| Girls V neck                          |

| Description: | Royal and white sublimated singlet. Boys Round Logo left front |
|--------------|----------------------------------------------------------------|
| Size:        | 8 - XXL                                                        |
| Price:       | \$30.00                                                        |

| Crop top    |                                              |
|-------------|----------------------------------------------|
| Description | Royal Lycra, white inserts – sublimated logo |
| Size:       | 8G – 12G<br>6L – 18L +                       |
| Price:      | \$40.00                                      |