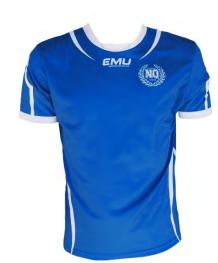

\$35.00

Price:

| Playing Shirt |                                                    |  |  |  |  |  |
|---------------|----------------------------------------------------|--|--|--|--|--|
| Description:  | Royal/White with Sublimation of Colours<br>Sleeves |  |  |  |  |  |
| Size:         | XXXS - XXL                                         |  |  |  |  |  |
| Price:        | \$40.00                                            |  |  |  |  |  |

|   | P | 2 | а | Ŋ | y | i | n | õ | J | S | 5 | h | İ | r | t |   |
|---|---|---|---|---|---|---|---|---|---|---|---|---|---|---|---|---|
| _ | _ | _ | _ | _ | _ | _ | - | _ | _ |   | - | _ | _ | _ | _ | _ |